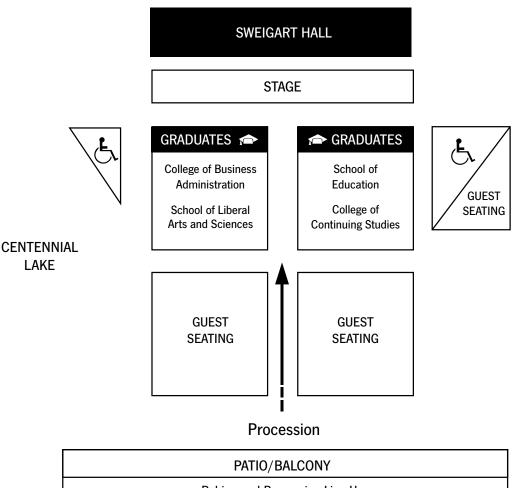

# Seating and Procession Order

### On the Campus Green

Special needs seating option locations

In the unlikely event of an emergency, Rider will initiate its evacuation plan. You will be directed accordingly by Public Safety and other Rider staff.