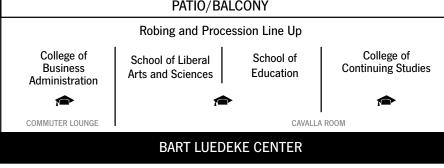

# Seating and Procession Order

### On the Campus Green

Special needs seating option locations

In the unlikely event of an emergency, Rider will initiate its evacuation plan. You will be directed accordingly by Public Safety and other Rider staff.