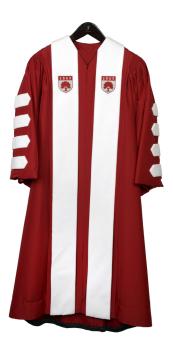

#### THE PRESIDENT'S ROBE

The robe worn by the president of Rider University was presented by the Rider University Chapter of the American Association of University Professors to Dr. Dell'Omo as a welcome gift in 2015. The robe is cranberry and white, the University's official colors. It is worn by the president at formal academic occasions.