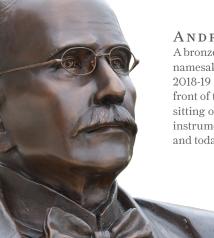

#### ANDREW J. RIDER STATUE

A bronze statue that bears the likeness of Rider University's namesake, Andrew J. Rider, was commissioned by the 2018-19 Student Government Association. Located in front of the Bart Luedeke Center, the statue portrays Rider sitting on a bench with his arm draped atop it. Rider was instrumental in steering the early institution to success, and today many school traditions are linked to his legacy.