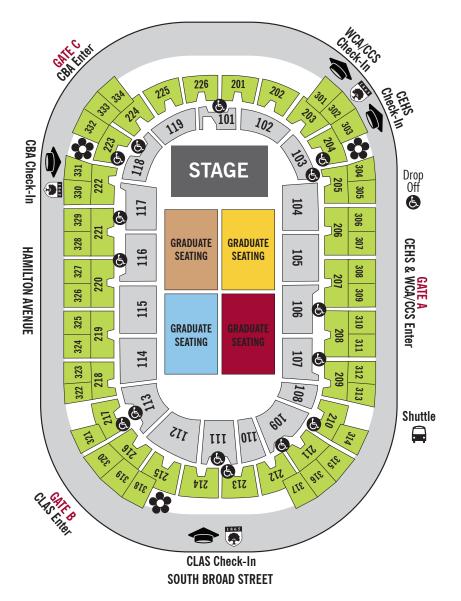

We recognize the passing of members of our Rider community with the flower arrangements located center stage. Flags hanging in the arena represent the countries of graduates' citizenship.